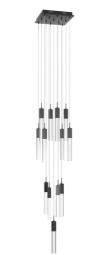

## Item#: HF1905-13-GL-DBZ-C

| Product Type<br>Collection Name<br>Finish | MULTI PORT PENDANT<br>THE ORIGINAL GLACIER COLLECTION<br>DARK BRONZE |
|-------------------------------------------|----------------------------------------------------------------------|
| Length-Ext.                               | 20 in.                                                               |
| Width                                     | 20 in.                                                               |
| Height                                    | 148 in.                                                              |
| Weight                                    | 89 lbs                                                               |
| Voltage                                   | 120                                                                  |
| Lumens                                    | 3640                                                                 |
| Listing                                   | UL                                                                   |
| Light Source                              | BULB                                                                 |
| Bulb Quantity                             | 13                                                                   |
| Bulb Wattage                              | 6.5                                                                  |
| Bulb Base Type                            | GU10 LED                                                             |
| Bulb Included                             | YES                                                                  |
| Dimmable                                  | YES                                                                  |
| Sloped Install                            | YES                                                                  |
| Warranty                                  | 1 YEAR LIMITED ELECTRICAL<br>WARRANTY                                |